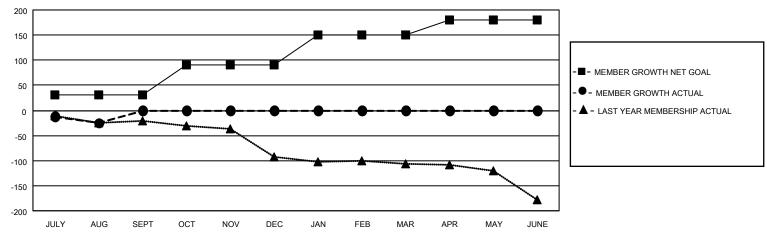

## GOALS AND ACTUAL MEMBERS CUMULATIVE

| DROPPED CLUBS: 1 |    | 12 CLUBS OF 95 ADDED 1 OR MORE<br>NEW MEMBERS | GENDER DISTRIBUTION  MALE 1,687 (65.46%) |              |      |
|------------------|----|-----------------------------------------------|------------------------------------------|--------------|------|
| DROPPED MEMBERS  |    |                                               | FEMALE                                   | 890 (34.54%) |      |
| DECEASED         | 3  | CLICK HERE FOR CUMULATIVE                     | TOTAL FAMILY UNIT MEMBERS                |              | 489  |
| CLUB CANCELLED 0 |    | MEMBERSHIP DATA                               | FAMILY MEMBERS PAYING HALF               |              | 0.46 |
| OTHER 42         |    |                                               |                                          |              | 246  |
| TOTAL            | 45 |                                               |                                          |              |      |